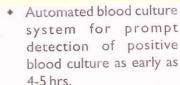

# Microbiology:-

- Automated Bacterial identification & MIC testing system for precise identification of bacteria from culture & their antibiotic susceptibility by MIC testing.
- Anaerobic culture
- Fungal culture identification & susceptibility testing.
- TB Culture & Sensitivity by automated system and identification by molecular methods.
- Microbiological safety cabinet & CO2 incubator for inoculation & incubation of cultures for maximum yield.
- Sensitivity reporting as per current CLSI guidelines.