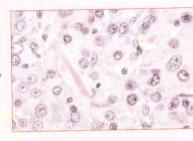

### Histopathology:-

(State of Art, all imported, automated instruments)

- Automated system include Tissue processing and Microtome.
- Frozen section (cryostat) system for urgent reporting of Histopathology specimen.
- Special staining procedures.
- Special centrifuges for cytology specimen to get maximum yield (cell-button studies)
- Reports along with micro-photographs.
- Immuno histo chemistry reporting soon.